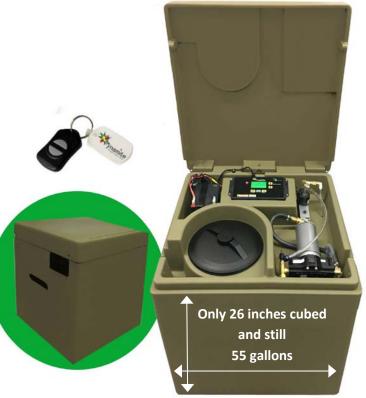

## The Cube Pro Mosquito Misting System

The only mosquito misting system of its kind

Rid your yard of mosquitoes and nuisance insects once and for all. The 55 gallon, 26 inch Cube Pro Mosquito Misting System is powerful enough to handle up to 80 nozzles on up to 1200 feet of tubing, while misting at 300 psi. The innovative cube design houses all the components in one compact space, safely and securely under the lid. The user friendly, multi-function, digital interface is easy to use and offers data menus, several daily stir cycles, and allows for 24 independent daily mist cycles.

The Cube Pro comes with a **remote control** for misting in between scheduled mists, an **agitator** to ensure a consistent blend with every mist and an **anti-siphon valve** to stop the flow of misting concentrate if the tubing gets cut.

## **FEATURES**

- Custom designed 55 gallon, 26 inch Cube allinclusive system
- Professionally engineered digital controller can be programmed up to 24 independent mist cycles a day
- Programmable agitation and mist duration settings, from 5 – 180 seconds each mist cycle
- Wireless, long range remote control initiates or stops a misting cycle
- High pressure pump operates at 300 psi
- Agitator and daily stir cycles ensure a consistent misting solution in every misting cycle
- Anti-siphon valve stops solution from emptying if tubing accidently gets cut
- Pressure maintaining valve holds pressure in the nozzle circuit
- Technology to add an optional solar panel